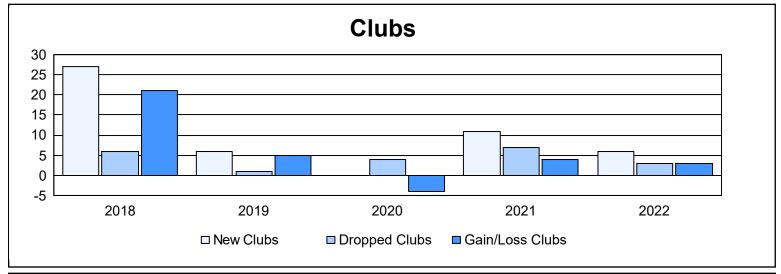

District 3231A3 As of June 2022 Cumulative

| Year      | New<br>Clubs | Dropped<br>Clubs | Gain/<br>Loss<br>Clubs | New<br>Members | Charter<br>Members | Reinstate<br>Members | Transfer<br>Members | Total<br>Member<br>Added | Total<br>Members<br>Dropped | Gain/<br>Loss<br>Members |
|-----------|--------------|------------------|------------------------|----------------|--------------------|----------------------|---------------------|--------------------------|-----------------------------|--------------------------|
| 2017-2018 | 27           | 6                | 21                     | 2,835          | 1,178              | 50                   | 24                  | 4,087                    | 1,878                       | 2,209                    |
| 2018-2019 | 6            | 1                | 5                      | 466            | 248                | 55                   | 45                  | 814                      | 1,114                       | -300                     |
| 2019-2020 | 0            | 4                | -4                     | 219            | 24                 | 51                   | 11                  | 305                      | 1,781                       | -1,476                   |
| 2020-2021 | 11           | 7                | 4                      | 496            | 355                | 90                   | 25                  | 966                      | 1,397                       | -431                     |
| 2021-2022 | 6            | 3                | 3                      | 589            | 311                | 57                   | 107                 | 1,064                    | 2,375                       | -1,311                   |
| Average   | 10           | 4                | 6                      | 921            | 423                | 61                   | 42                  | 1,447                    | 1,709                       | -262                     |